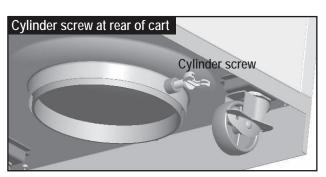

#### LP Cylinder Removal, Transport and Storage

- •Turn OFF all control knobs and LP cylinder valve. Turn coupling nut counterclockwise by hand only do not use tools to disconnect. Loosen cylinder screw beneath bottom shelf, then lift LP cylinder up and out of cart. Install safety cap onto LP cylinder valve. Always use cap and strap supplied with valve. Failure to use safety cap as directed may result in serious personal injury and/or property damage.
- •A disconnected LP cylinder in storage or being transported must have a safety cap installed (as shown).